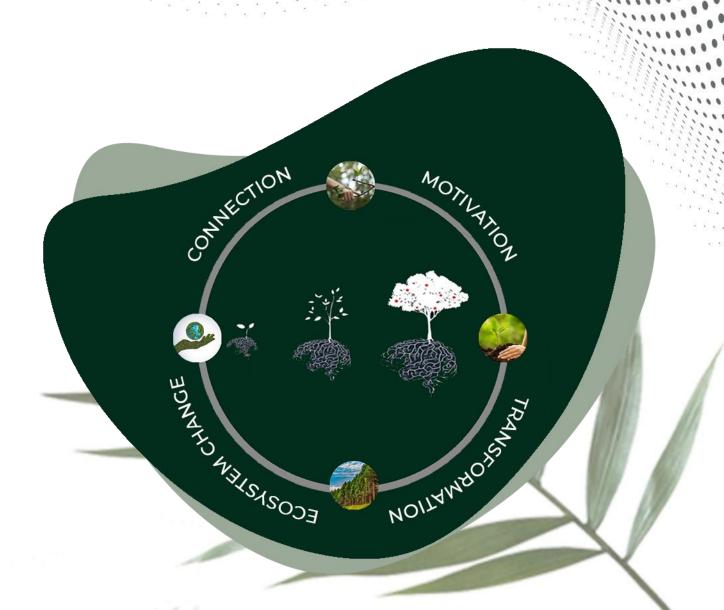

## Mind Gardening...

### Mind + Gardening = Mind Gardening

Discover positive effects of Nature & Environment on our emotional, mental, spiritual and physical wellbeing.