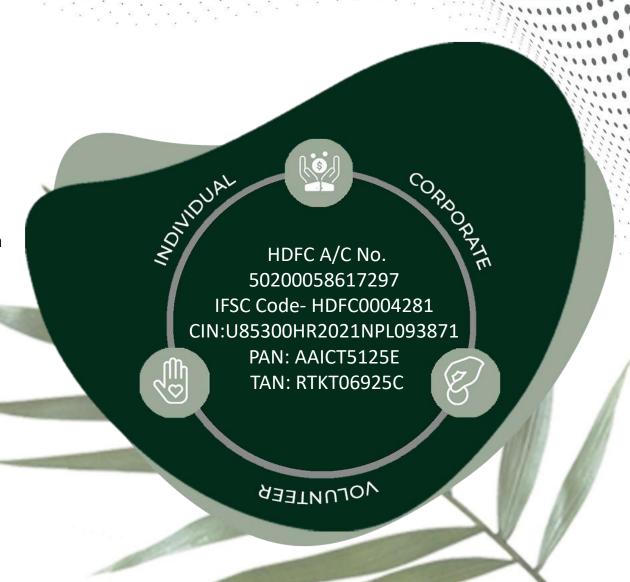

#### How to contribute...

Tejaswani is the philanthropic arm of SJiT Recruitment Consultants. We take the responsibility to process donations as per the instructions given by our donors, online and offline. Tejaswani has successfully established collaborations with various like-minded Corporates, NGOs, institutions, and Government bodies which have supported the organization in increasing its philanthropic reach through financial or other related support to our programs.

We urge all the companies and volunteers to support our programs by generously contributing and thus, helping us take this far and bring changes in every households. The 'Corporate Cares' category is a perfect opportunity for corporates to merge the Social Responsibility, HR and Marketing objectives of the company by being a part of our program...